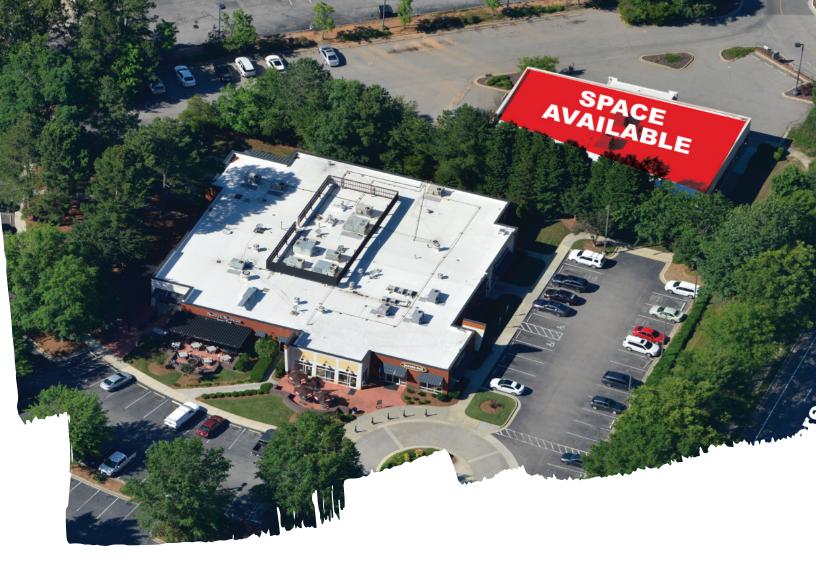

### Last space remaining! 1,473 s.f. available

- Join tenants Rock Box Fitness and Guasaca Grill
- Significant improvements to the building and landscaping underway
- Approximately 1.0 acre, with 54 parking spaces on property
- Excellent visibility from Falls of Neuse Road at signalized intersection
- Surrounded by a strong tenant mix of national, regional, and local retailers
- Shared access with Fresh Market anchored shopping center
- Situated on highly traveled retail/office corridor

### 913 Spring Forest Rd, Raleigh, NC 27609

Jon Stanley +1 919 424 8149 jon.stanley@am.jll.com