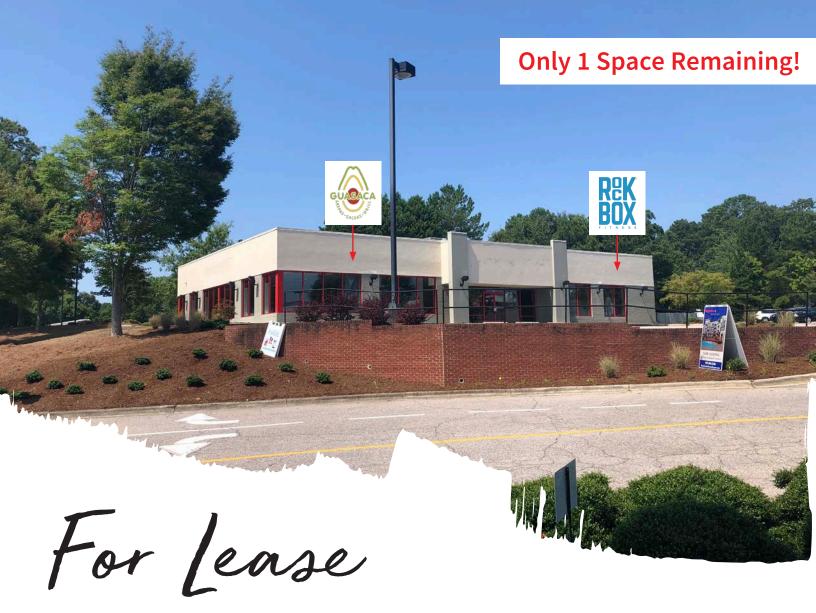

### Last space remaining! 1,473 s.f. available

- Join tenants Rock Box Fitness and Guasaca Grill
- Significant improvements to the building and landscaping underway
- Approximately 1.0 acre, with 54 parking spaces on property
- Excellent visibility from Falls of Neuse Road at signalized intersection
- Surrounded by a strong tenant mix of national, regional, and local retailers
- Shared access with Fresh Market anchored shopping center
- Situated on highly traveled retail/office corridor