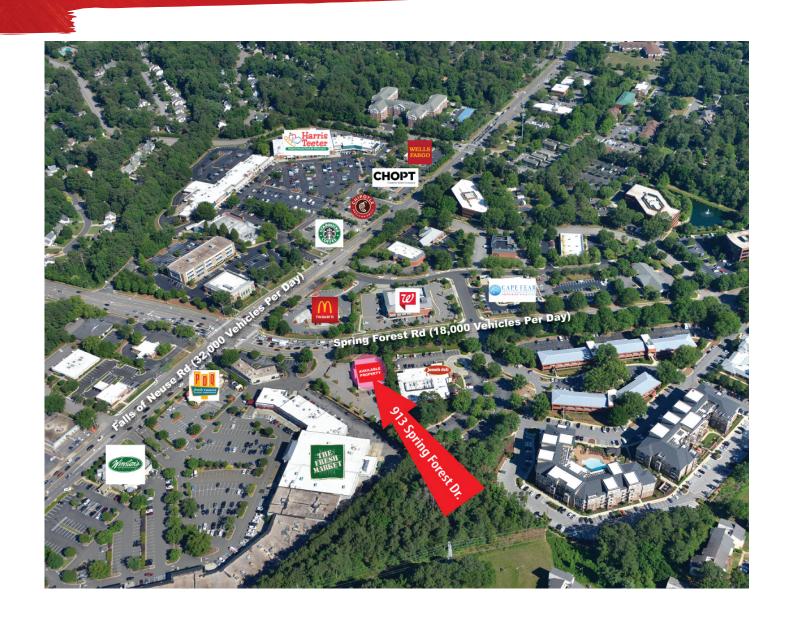

#### **Area retailers**

The Fresh Market, TJ Maxx, HomeGoods, Harris Teeter, BJ's, Marshalls, Belk, Barnes & Noble, Kroger, Petsmart, Chick-fil-A, Lowes, Sam's Club

### 913 Spring Forest Rd, Raleigh, NC 27609

Jon Stanley +1 919 424 8149 jon.stanley@am.jll.com