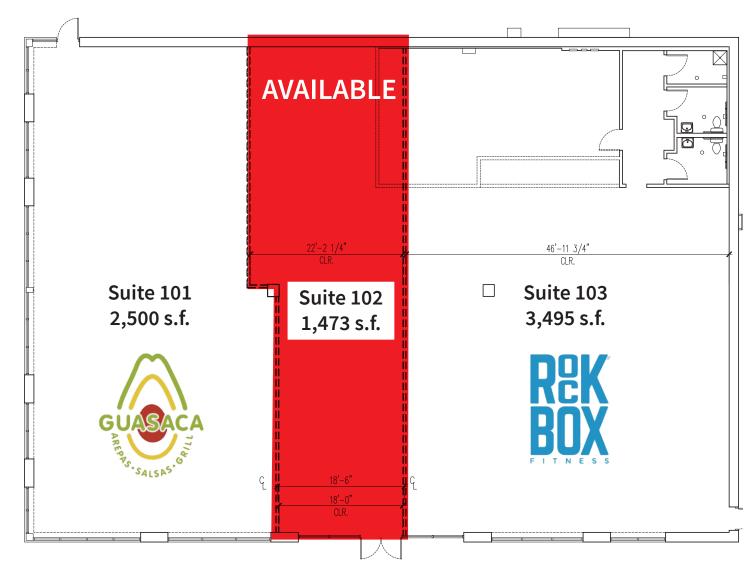

### Last space remaining! 1,473 s.f. available

- Join tenants Rock Box Fitness and Guasaca Grill
- Significant improvements to the building and landscaping underway
- Approximately 1.0 acre, with 54 parking spaces on property
- Excellent visibility from Falls of Neuse Road at signalized intersection
- Surrounded by a strong tenant mix of national, regional, and local retailers
- Shared access with Fresh Market anchored shopping center
- Situated on highly traveled retail/office corridor